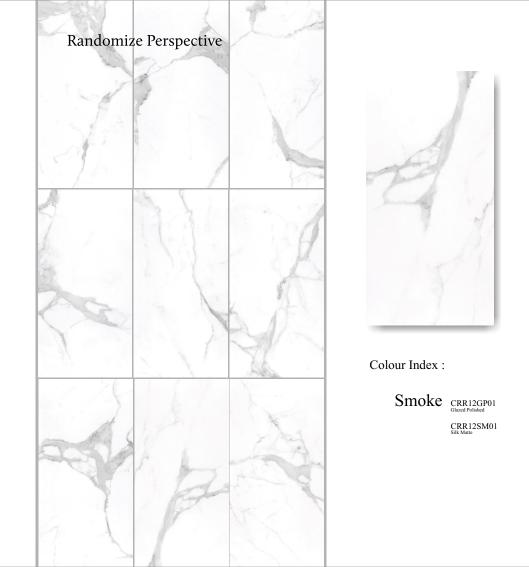

## Specification

Available Size : 60 x 120

Body : Porcelain

Variation : V3 randomize

Surface : Glaze Porcelain , Matte Glazed

 $Smoke \ (\textit{white})$ 